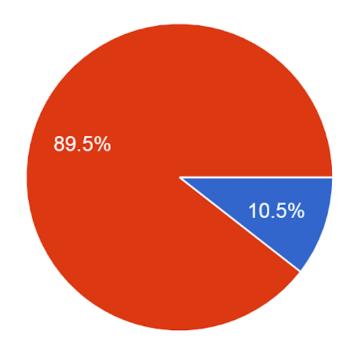

## 3-8 Distance Learning Survey Results

April 21, 2020

**GRADE 6 - 8** 

How well would you say your child is managing with the Distance Learning program thus far? 38 responses

In terms of instruction/work your child is receiving, would you say there is: 38 responses

- Too little
- My child could handle more
- Just right
- My child cannot handle more
- Too much

Please rate the amount/frequency of communication you are receiving from the Administration at this time: