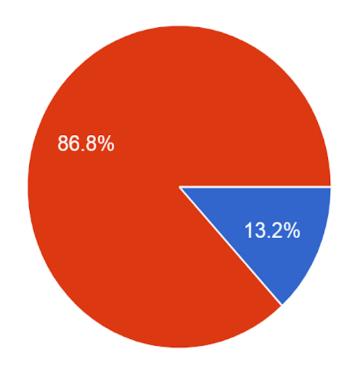

- Too little
- My child could handle more
- Just right
- My child cannot handle more
- Too much

Please rate the amount/frequency of communication you are receiving from the Administration at this time: