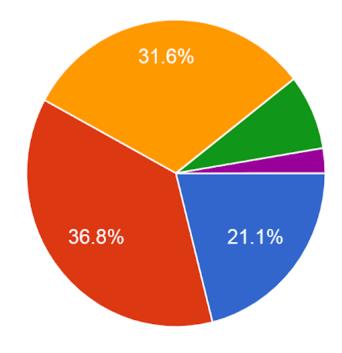

## 3-8 Distance Learning Survey Results

April 21, 2020

**GRADE 6 - 8** 

How well would you say your child is managing with the Distance Learning program thus far? 38 responses

In terms of instruction/work your child is receiving, would you say there is: 38 responses