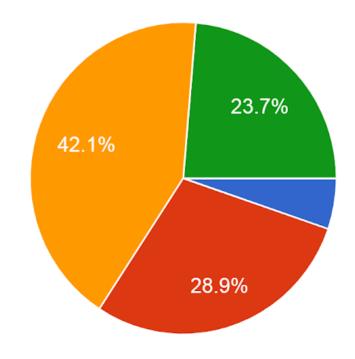

38 responses

Please rate the amount/frequency of communication you are receiving from your HCD and teachers at this time:

38 responses

How does your child seem to be doing socially/emotionally at this time? 38 responses