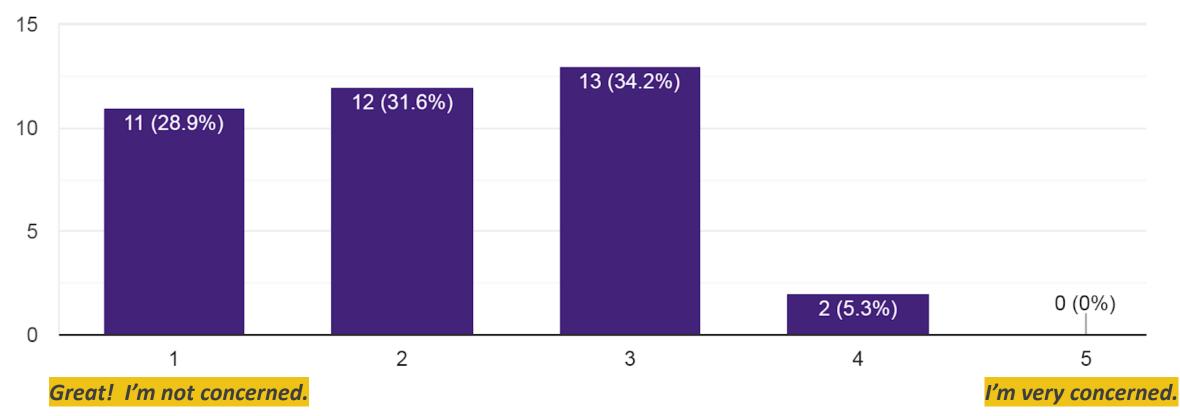

38 responses

Please rate the amount/frequency of communication you are receiving from your HCD and teachers at this time:

38 responses

How does your child seem to be doing socially/emotionally at this time? 38 responses